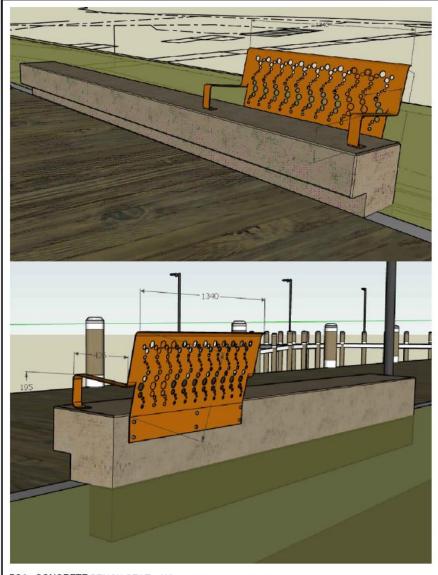

# C. TCMP Sub-Committee Priority Projects

The highest Priority projects were determined to be as follows:

- Fishermen's Wharf Tie-in Works Works that are identified as necessary to tie
  in the new Fishermen's Wharf structure with the existing site such as seating,
  connecting paths and rubbish bin enclosures and kerbing to the parking area.
  Embellishments such as shelters and general landscaping to be a future stage.
  Refer to Attachment 2.
- 2. **Breakwall Upgrade** Coordinate and provide any required funding to ensure Crown Lands (who are responsible for this project) incorporate the public amenity items from the Breakwall Concept designs i.e. fishing platforms, seating alcoves, stairways and shelter structures. Refer to **Attachment 3**.
- Police Station Site Facilitate TCMP Sub-Committee input into the
  consideration of the future use of the site. Develop a concept plan should Council
  ownership be obtained.
- 4. Town Green West Link Stage 2 Include construction of the Waterside Access Structure in the priority projects scope of works. TCMP Sub-Committee requested that the waterside access structure to be included as part of the Bicentennial Walkway Project scope of works. Concrete structure to be considered rather than composite structure. Refer to Attachment 4.
- Pedestrian bridge from Bridge Street prepare shovel ready documentation (design and approvals). Design shall consider replication of existing pedestrian bridge along William Street and shall re-consider the alignment to minimise length. Refer to Attachment 5.