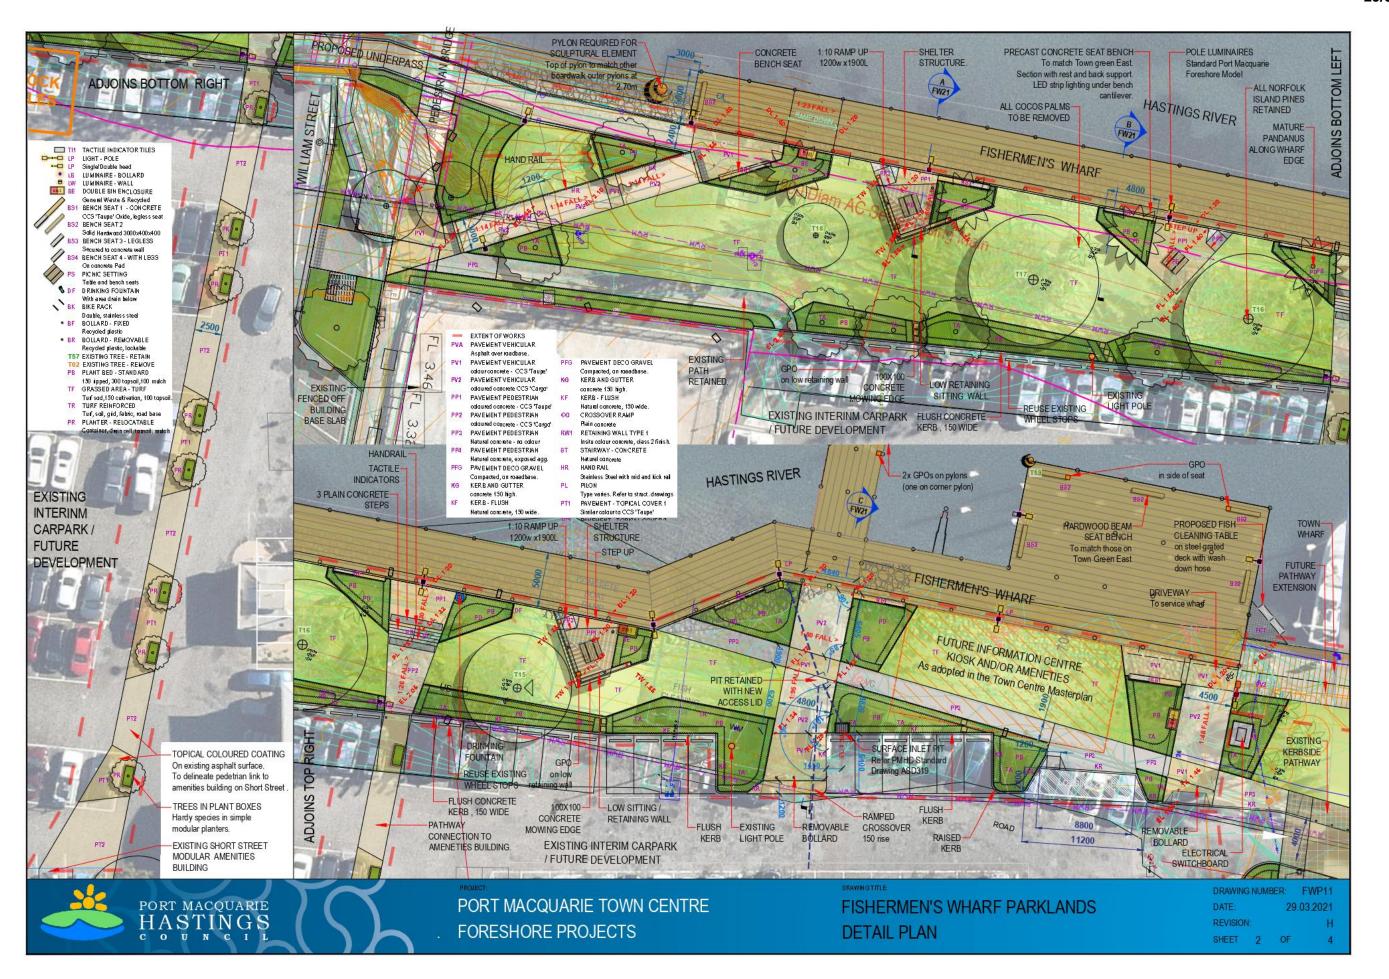

# C. TCMP Sub-Committee Priority Projects

The highest Priority projects were determined to be as follows:

- Fishermen's Wharf Tie-in Works Works that are identified as necessary to tie
  in the new Fishermen's Wharf structure with the existing site such as seating,
  connecting paths and rubbish bin enclosures and kerbing to the parking area.
  Embellishments such as shelters and general landscaping to be a future stage.
  Refer to Attachment 2.
- 2. **Breakwall Upgrade** Coordinate and provide any required funding to ensure Crown Lands (who are responsible for this project) incorporate the public amenity items from the Breakwall Concept designs i.e. fishing platforms, seating alcoves, stairways and shelter structures. Refer to **Attachment 3**.
- Police Station Site Facilitate TCMP Sub-Committee input into the
  consideration of the future use of the site. Develop a concept plan should Council
  ownership be obtained.
- 4. Town Green West Link Stage 2 Include construction of the Waterside Access Structure in the priority projects scope of works. TCMP Sub-Committee requested that the waterside access structure to be included as part of the Bicentennial Walkway Project scope of works. Concrete structure to be considered rather than composite structure. Refer to Attachment 4.
- Pedestrian bridge from Bridge Street prepare shovel ready documentation (design and approvals). Design shall consider replication of existing pedestrian bridge along William Street and shall re-consider the alignment to minimise length. Refer to Attachment 5.

## **Attachments**

- 1. Initiatives Schedule with Workshop Results
- 2 Fishermen's Wharf Parklands Drawings
- 3. Breakwall Concept Drawings
- 4. Town Green West Link Drawings
- 51. Pedestrian Bridge Sheets from Masterplan Review 2014