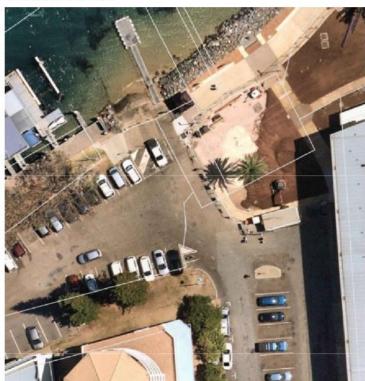

# 1. TOWN GREEN WEST

Completed since last update

- Install bollards along Short Street interface
- All works now complete

•