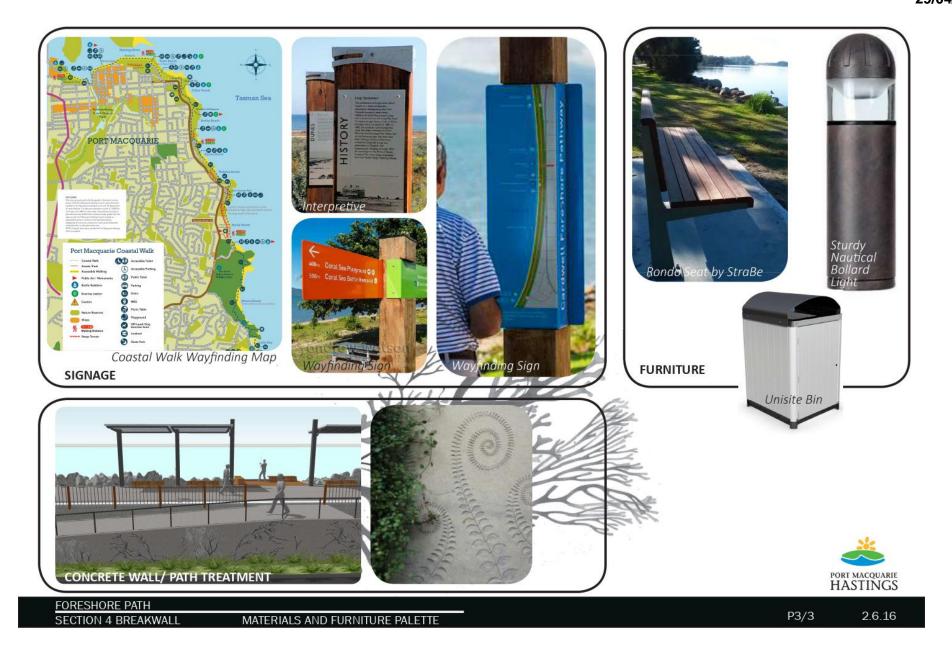

# C. TCMP Sub-Committee Priority Projects

The highest Priority projects were determined to be as follows:

- Fishermen's Wharf Tie-in Works Works that are identified as necessary to tie
  in the new Fishermen's Wharf structure with the existing site such as seating,
  connecting paths and rubbish bin enclosures and kerbing to the parking area.
  Embellishments such as shelters and general landscaping to be a future stage.
  Refer to Attachment 2.
- 2. **Breakwall Upgrade** Coordinate and provide any required funding to ensure Crown Lands (who are responsible for this project) incorporate the public amenity items from the Breakwall Concept designs i.e. fishing platforms, seating alcoves, stairways and shelter structures. Refer to **Attachment 3**.
- Police Station Site Facilitate TCMP Sub-Committee input into the
  consideration of the future use of the site. Develop a concept plan should Council
  ownership be obtained.
- 4. Town Green West Link Stage 2 Include construction of the Waterside Access Structure in the priority projects scope of works. TCMP Sub-Committee requested that the waterside access structure to be included as part of the Bicentennial Walkway Project scope of works. Concrete structure to be considered rather than composite structure. Refer to Attachment 4.
- Pedestrian bridge from Bridge Street prepare shovel ready documentation (design and approvals). Design shall consider replication of existing pedestrian bridge along William Street and shall re-consider the alignment to minimise length. Refer to Attachment 5.