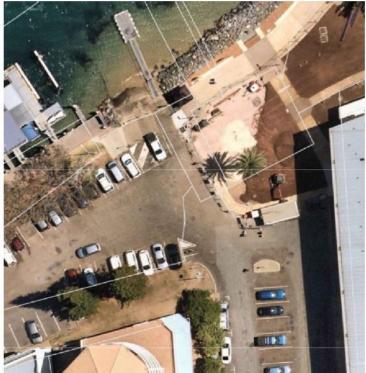

# 1. TOWN GREEN WEST

Completed since last update

- Install bollards along Short Street interface
- All works now complete

•