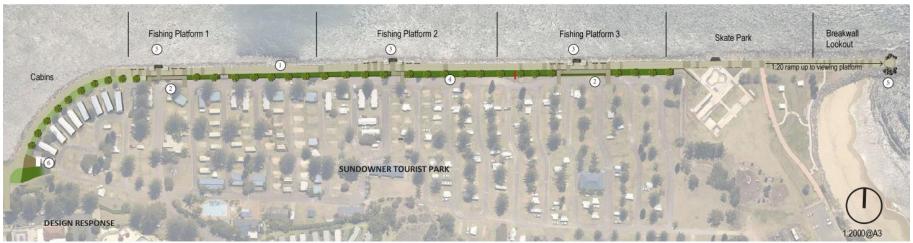

# C. TCMP Sub-Committee Priority Projects

The highest Priority projects were determined to be as follows:

- Fishermen's Wharf Tie-in Works Works that are identified as necessary to tie
  in the new Fishermen's Wharf structure with the existing site such as seating,
  connecting paths and rubbish bin enclosures and kerbing to the parking area.
  Embellishments such as shelters and general landscaping to be a future stage.
  Refer to Attachment 2.
- 2. **Breakwall Upgrade** Coordinate and provide any required funding to ensure Crown Lands (who are responsible for this project) incorporate the public amenity items from the Breakwall Concept designs i.e. fishing platforms, seating alcoves, stairways and shelter structures. Refer to **Attachment 3**.
- Police Station Site Facilitate TCMP Sub-Committee input into the
  consideration of the future use of the site. Develop a concept plan should Council
  ownership be obtained.
- 4. Town Green West Link Stage 2 Include construction of the Waterside Access Structure in the priority projects scope of works. TCMP Sub-Committee requested that the waterside access structure to be included as part of the Bicentennial Walkway Project scope of works. Concrete structure to be considered rather than composite structure. Refer to Attachment 4.
- Pedestrian bridge from Bridge Street prepare shovel ready documentation (design and approvals). Design shall consider replication of existing pedestrian bridge along William Street and shall re-consider the alignment to minimise length. Refer to Attachment 5.