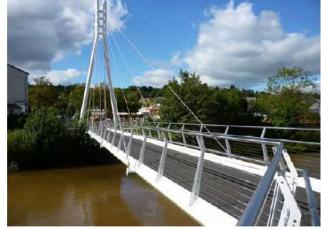

# C. TCMP Sub-Committee Priority Projects

The highest Priority projects were determined to be as follows:

- Fishermen's Wharf Tie-in Works Works that are identified as necessary to tie
  in the new Fishermen's Wharf structure with the existing site such as seating,
  connecting paths and rubbish bin enclosures and kerbing to the parking area.
  Embellishments such as shelters and general landscaping to be a future stage.
  Refer to Attachment 2.
- 2. **Breakwall Upgrade** Coordinate and provide any required funding to ensure Crown Lands (who are responsible for this project) incorporate the public amenity items from the Breakwall Concept designs i.e. fishing platforms, seating alcoves, stairways and shelter structures. Refer to **Attachment 3**.
- Police Station Site Facilitate TCMP Sub-Committee input into the
  consideration of the future use of the site. Develop a concept plan should Council
  ownership be obtained.
- 4. Town Green West Link Stage 2 Include construction of the Waterside Access Structure in the priority projects scope of works. TCMP Sub-Committee requested that the waterside access structure to be included as part of the Bicentennial Walkway Project scope of works. Concrete structure to be considered rather than composite structure. Refer to Attachment 4.
- Pedestrian bridge from Bridge Street prepare shovel ready documentation (design and approvals). Design shall consider replication of existing pedestrian bridge along William Street and shall re-consider the alignment to minimise length. Refer to Attachment 5.