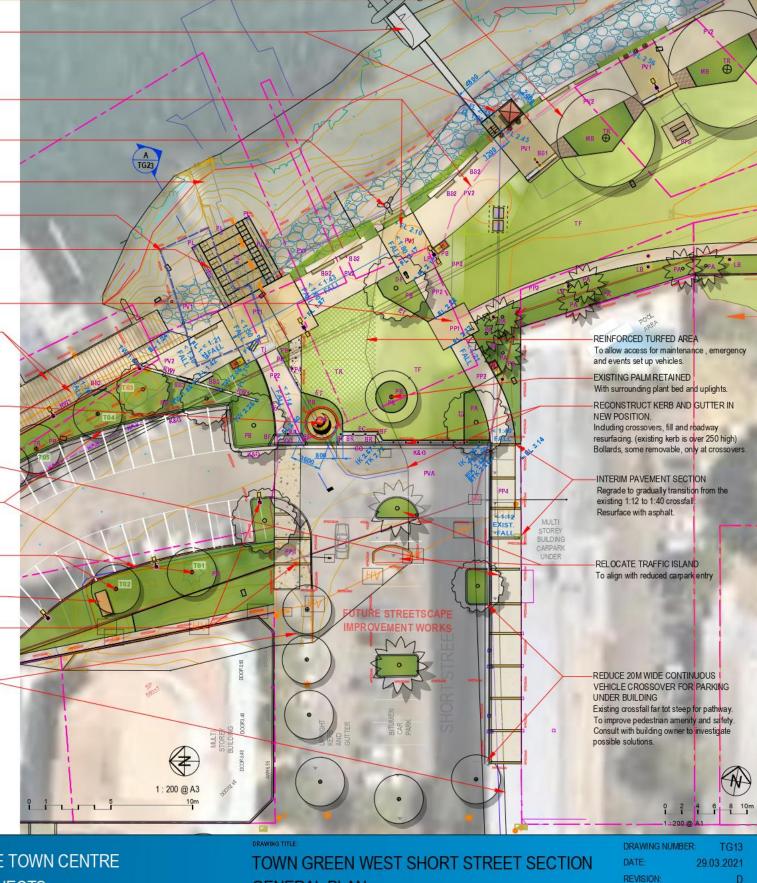

# 1. TOWN GREEN WEST

Completed since last update

- Install bollards along Short Street interface
- All works now complete

•

# C. TCMP Sub-Committee Priority Projects

The highest Priority projects were determined to be as follows:

- Fishermen's Wharf Tie-in Works Works that are identified as necessary to tie
  in the new Fishermen's Wharf structure with the existing site such as seating,
  connecting paths and rubbish bin enclosures and kerbing to the parking area.
  Embellishments such as shelters and general landscaping to be a future stage.
  Refer to Attachment 2.
- 2. **Breakwall Upgrade** Coordinate and provide any required funding to ensure Crown Lands (who are responsible for this project) incorporate the public amenity items from the Breakwall Concept designs i.e. fishing platforms, seating alcoves, stairways and shelter structures. Refer to **Attachment 3**.
- Police Station Site Facilitate TCMP Sub-Committee input into the
  consideration of the future use of the site. Develop a concept plan should Council
  ownership be obtained.
- 4. Town Green West Link Stage 2 Include construction of the Waterside Access Structure in the priority projects scope of works. TCMP Sub-Committee requested that the waterside access structure to be included as part of the Bicentennial Walkway Project scope of works. Concrete structure to be considered rather than composite structure. Refer to Attachment 4.
- Pedestrian bridge from Bridge Street prepare shovel ready documentation (design and approvals). Design shall consider replication of existing pedestrian bridge along William Street and shall re-consider the alignment to minimise length. Refer to Attachment 5.