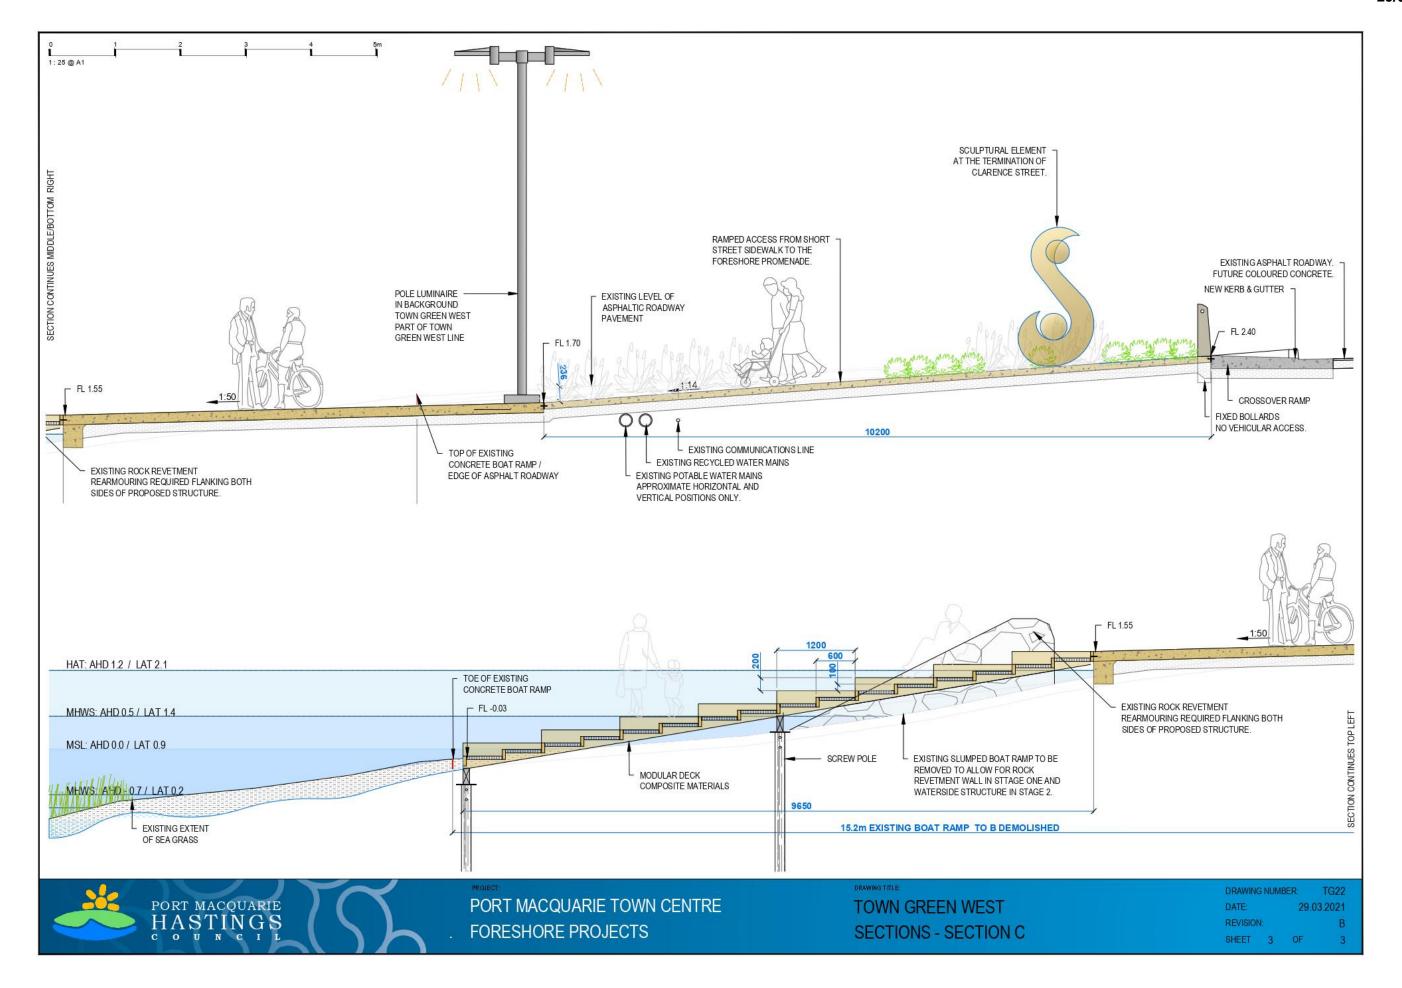

### Key milestones:

- Tender process June 2021, including procurement of off-the-shelf items
- Construction August to end October 2021
- Funding deed project completion date 17 December 2021
- 3. <u>FORESHORE BICENTENNIAL WALKWAY</u> (Town Green West Link, Town Wharf, Fisherman's Wharf Parklands, William Street Underpass, Kooloonbung Creek Stage 2; Westport Park Link Path)
- Completed since last report:
  - Crown license expected to be granted by late April
    - Fisheries licence approvals granted
    - Maritime Infrastructure Delivery Office consent given in regard to widening the Town Wharf boardwalk and relocation of the sea plane jetty.

# C. TCMP Sub-Committee Priority Projects

The highest Priority projects were determined to be as follows:

- Fishermen's Wharf Tie-in Works Works that are identified as necessary to tie
  in the new Fishermen's Wharf structure with the existing site such as seating,
  connecting paths and rubbish bin enclosures and kerbing to the parking area.
  Embellishments such as shelters and general landscaping to be a future stage.
  Refer to Attachment 2.
- 2. **Breakwall Upgrade** Coordinate and provide any required funding to ensure Crown Lands (who are responsible for this project) incorporate the public amenity items from the Breakwall Concept designs i.e. fishing platforms, seating alcoves, stairways and shelter structures. Refer to **Attachment 3**.
- Police Station Site Facilitate TCMP Sub-Committee input into the
  consideration of the future use of the site. Develop a concept plan should Council
  ownership be obtained.
- 4. Town Green West Link Stage 2 Include construction of the Waterside Access Structure in the priority projects scope of works. TCMP Sub-Committee requested that the waterside access structure to be included as part of the Bicentennial Walkway Project scope of works. Concrete structure to be considered rather than composite structure. Refer to Attachment 4.
- Pedestrian bridge from Bridge Street prepare shovel ready documentation (design and approvals). Design shall consider replication of existing pedestrian bridge along William Street and shall re-consider the alignment to minimise length. Refer to Attachment 5.