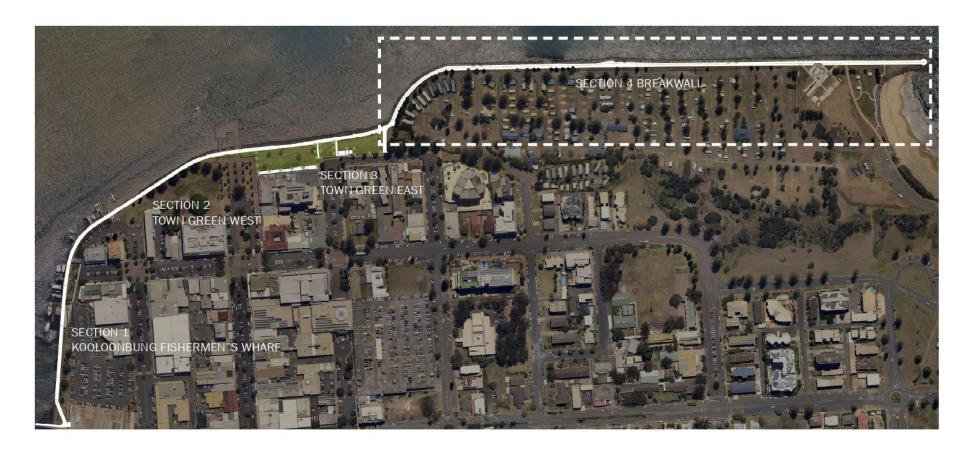

Generally, the Sub-Committee will work within the adopted TCMP boundary highlighted in Figure 1, however there will be projects which will extend beyond these boundaries from time to time, in meeting the implementation of the adopted Town Centre Master Plan.

Figure 1