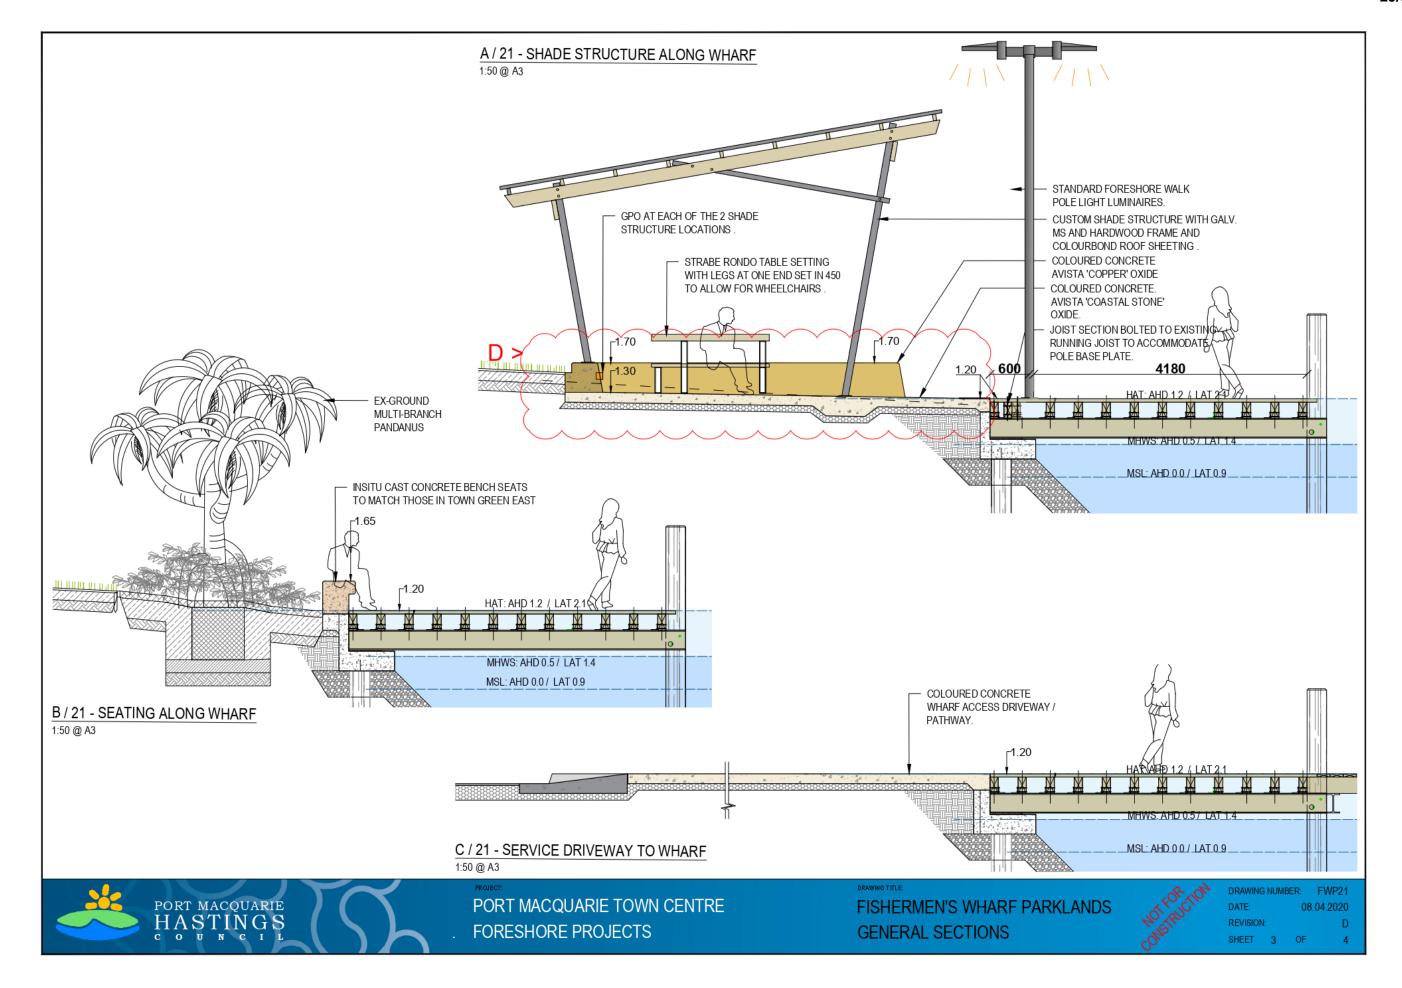

# C. TCMP Sub-Committee Priority Projects

The highest Priority projects were determined to be as follows:

- Fishermen's Wharf Tie-in Works Works that are identified as necessary to tie
  in the new Fishermen's Wharf structure with the existing site such as seating,
  connecting paths and rubbish bin enclosures and kerbing to the parking area.
  Embellishments such as shelters and general landscaping to be a future stage.
  Refer to Attachment 2.
- 2. **Breakwall Upgrade** Coordinate and provide any required funding to ensure Crown Lands (who are responsible for this project) incorporate the public amenity items from the Breakwall Concept designs i.e. fishing platforms, seating alcoves, stairways and shelter structures. Refer to **Attachment 3**.
- Police Station Site Facilitate TCMP Sub-Committee input into the
  consideration of the future use of the site. Develop a concept plan should Council
  ownership be obtained.
- 4. Town Green West Link Stage 2 Include construction of the Waterside Access Structure in the priority projects scope of works. TCMP Sub-Committee requested that the waterside access structure to be included as part of the Bicentennial Walkway Project scope of works. Concrete structure to be considered rather than composite structure. Refer to Attachment 4.
- Pedestrian bridge from Bridge Street prepare shovel ready documentation (design and approvals). Design shall consider replication of existing pedestrian bridge along William Street and shall re-consider the alignment to minimise length. Refer to Attachment 5.

## **Attachments**

- 1. Initiatives Schedule with Workshop Results
- 2 Fishermen's Wharf Parklands Drawings
- 3. Breakwall Concept Drawings
- 4. Town Green West Link Drawings
- 51. Pedestrian Bridge Sheets from Masterplan Review 2014