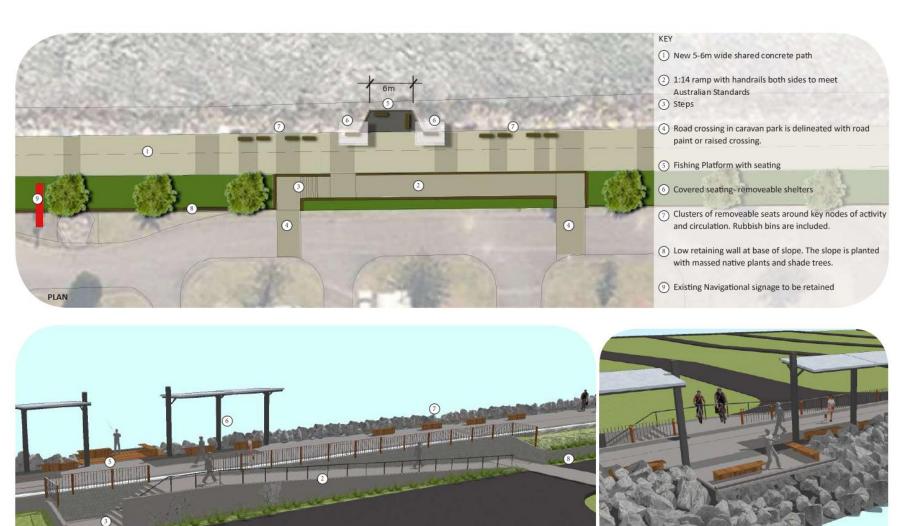

# C. TCMP Sub-Committee Priority Projects

The highest Priority projects were determined to be as follows:

- Fishermen's Wharf Tie-in Works Works that are identified as necessary to tie
  in the new Fishermen's Wharf structure with the existing site such as seating,
  connecting paths and rubbish bin enclosures and kerbing to the parking area.
  Embellishments such as shelters and general landscaping to be a future stage.
  Refer to Attachment 2.
- 2. **Breakwall Upgrade** Coordinate and provide any required funding to ensure Crown Lands (who are responsible for this project) incorporate the public amenity items from the Breakwall Concept designs i.e. fishing platforms, seating alcoves, stairways and shelter structures. Refer to **Attachment 3**.
- Police Station Site Facilitate TCMP Sub-Committee input into the
  consideration of the future use of the site. Develop a concept plan should Council
  ownership be obtained.
- 4. Town Green West Link Stage 2 Include construction of the Waterside Access Structure in the priority projects scope of works. TCMP Sub-Committee requested that the waterside access structure to be included as part of the Bicentennial Walkway Project scope of works. Concrete structure to be considered rather than composite structure. Refer to Attachment 4.
- Pedestrian bridge from Bridge Street prepare shovel ready documentation (design and approvals). Design shall consider replication of existing pedestrian bridge along William Street and shall re-consider the alignment to minimise length. Refer to Attachment 5.