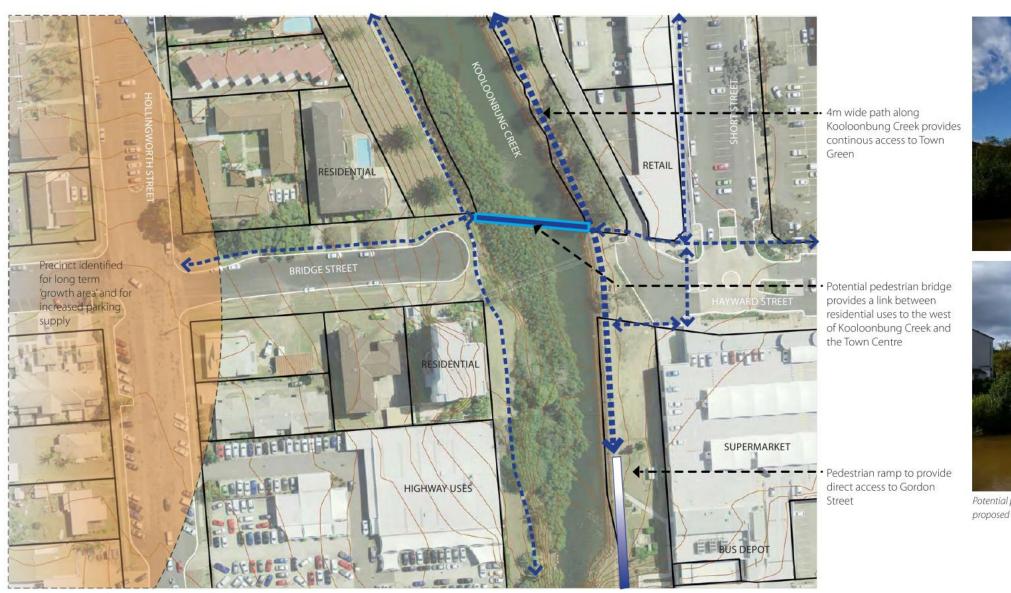

# C. TCMP Sub-Committee Priority Projects

The highest Priority projects were determined to be as follows:

- Fishermen's Wharf Tie-in Works Works that are identified as necessary to tie
  in the new Fishermen's Wharf structure with the existing site such as seating,
  connecting paths and rubbish bin enclosures and kerbing to the parking area.
  Embellishments such as shelters and general landscaping to be a future stage.
  Refer to Attachment 2.
- 2. **Breakwall Upgrade** Coordinate and provide any required funding to ensure Crown Lands (who are responsible for this project) incorporate the public amenity items from the Breakwall Concept designs i.e. fishing platforms, seating alcoves, stairways and shelter structures. Refer to **Attachment 3**.
- Police Station Site Facilitate TCMP Sub-Committee input into the
  consideration of the future use of the site. Develop a concept plan should Council
  ownership be obtained.
- 4. Town Green West Link Stage 2 Include construction of the Waterside Access Structure in the priority projects scope of works. TCMP Sub-Committee requested that the waterside access structure to be included as part of the Bicentennial Walkway Project scope of works. Concrete structure to be considered rather than composite structure. Refer to Attachment 4.
- Pedestrian bridge from Bridge Street prepare shovel ready documentation (design and approvals). Design shall consider replication of existing pedestrian bridge along William Street and shall re-consider the alignment to minimise length. Refer to Attachment 5.