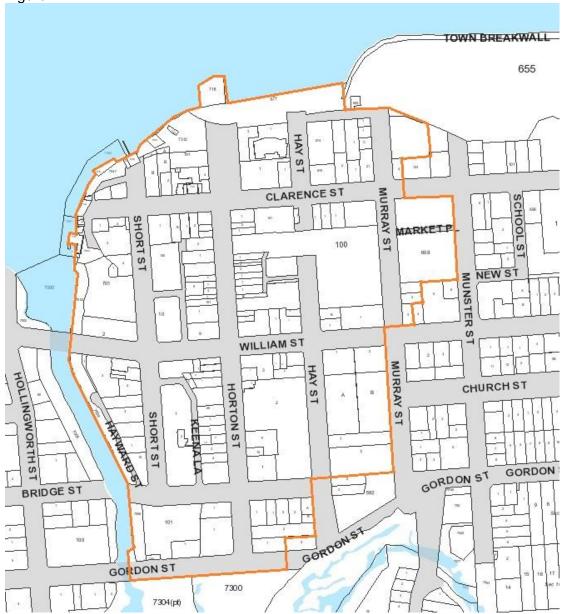

Generally, the Sub-Committee will work within the adopted TCMP boundary highlighted in Figure 1, however there will be projects which will extend beyond these boundaries from time to time, in meeting the implementation of the adopted Town Centre Master Plan.

Figure 1