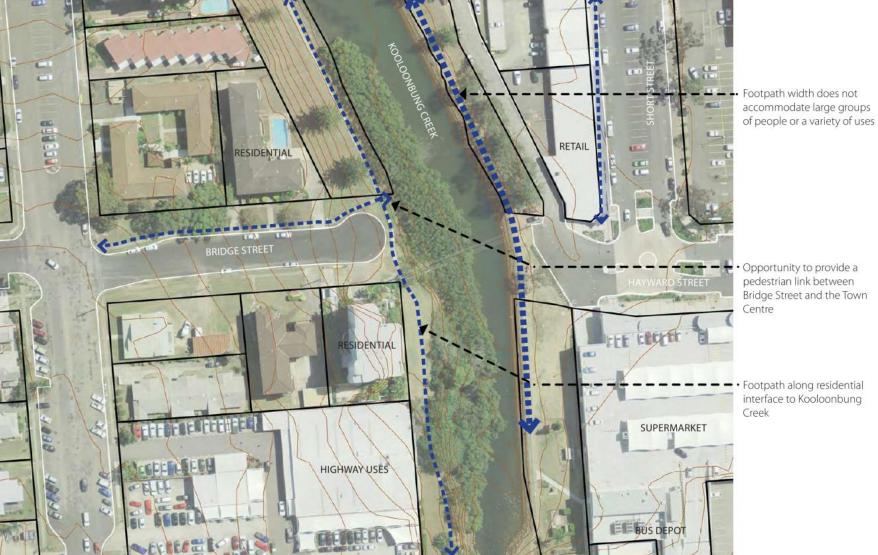

# C. TCMP Sub-Committee Priority Projects

The highest Priority projects were determined to be as follows:

- Fishermen's Wharf Tie-in Works Works that are identified as necessary to tie
  in the new Fishermen's Wharf structure with the existing site such as seating,
  connecting paths and rubbish bin enclosures and kerbing to the parking area.
  Embellishments such as shelters and general landscaping to be a future stage.
  Refer to Attachment 2.
- 2. **Breakwall Upgrade** Coordinate and provide any required funding to ensure Crown Lands (who are responsible for this project) incorporate the public amenity items from the Breakwall Concept designs i.e. fishing platforms, seating alcoves, stairways and shelter structures. Refer to **Attachment 3**.
- Police Station Site Facilitate TCMP Sub-Committee input into the
  consideration of the future use of the site. Develop a concept plan should Council
  ownership be obtained.
- 4. Town Green West Link Stage 2 Include construction of the Waterside Access Structure in the priority projects scope of works. TCMP Sub-Committee requested that the waterside access structure to be included as part of the Bicentennial Walkway Project scope of works. Concrete structure to be considered rather than composite structure. Refer to Attachment 4.
- Pedestrian bridge from Bridge Street prepare shovel ready documentation (design and approvals). Design shall consider replication of existing pedestrian bridge along William Street and shall re-consider the alignment to minimise length. Refer to Attachment 5.