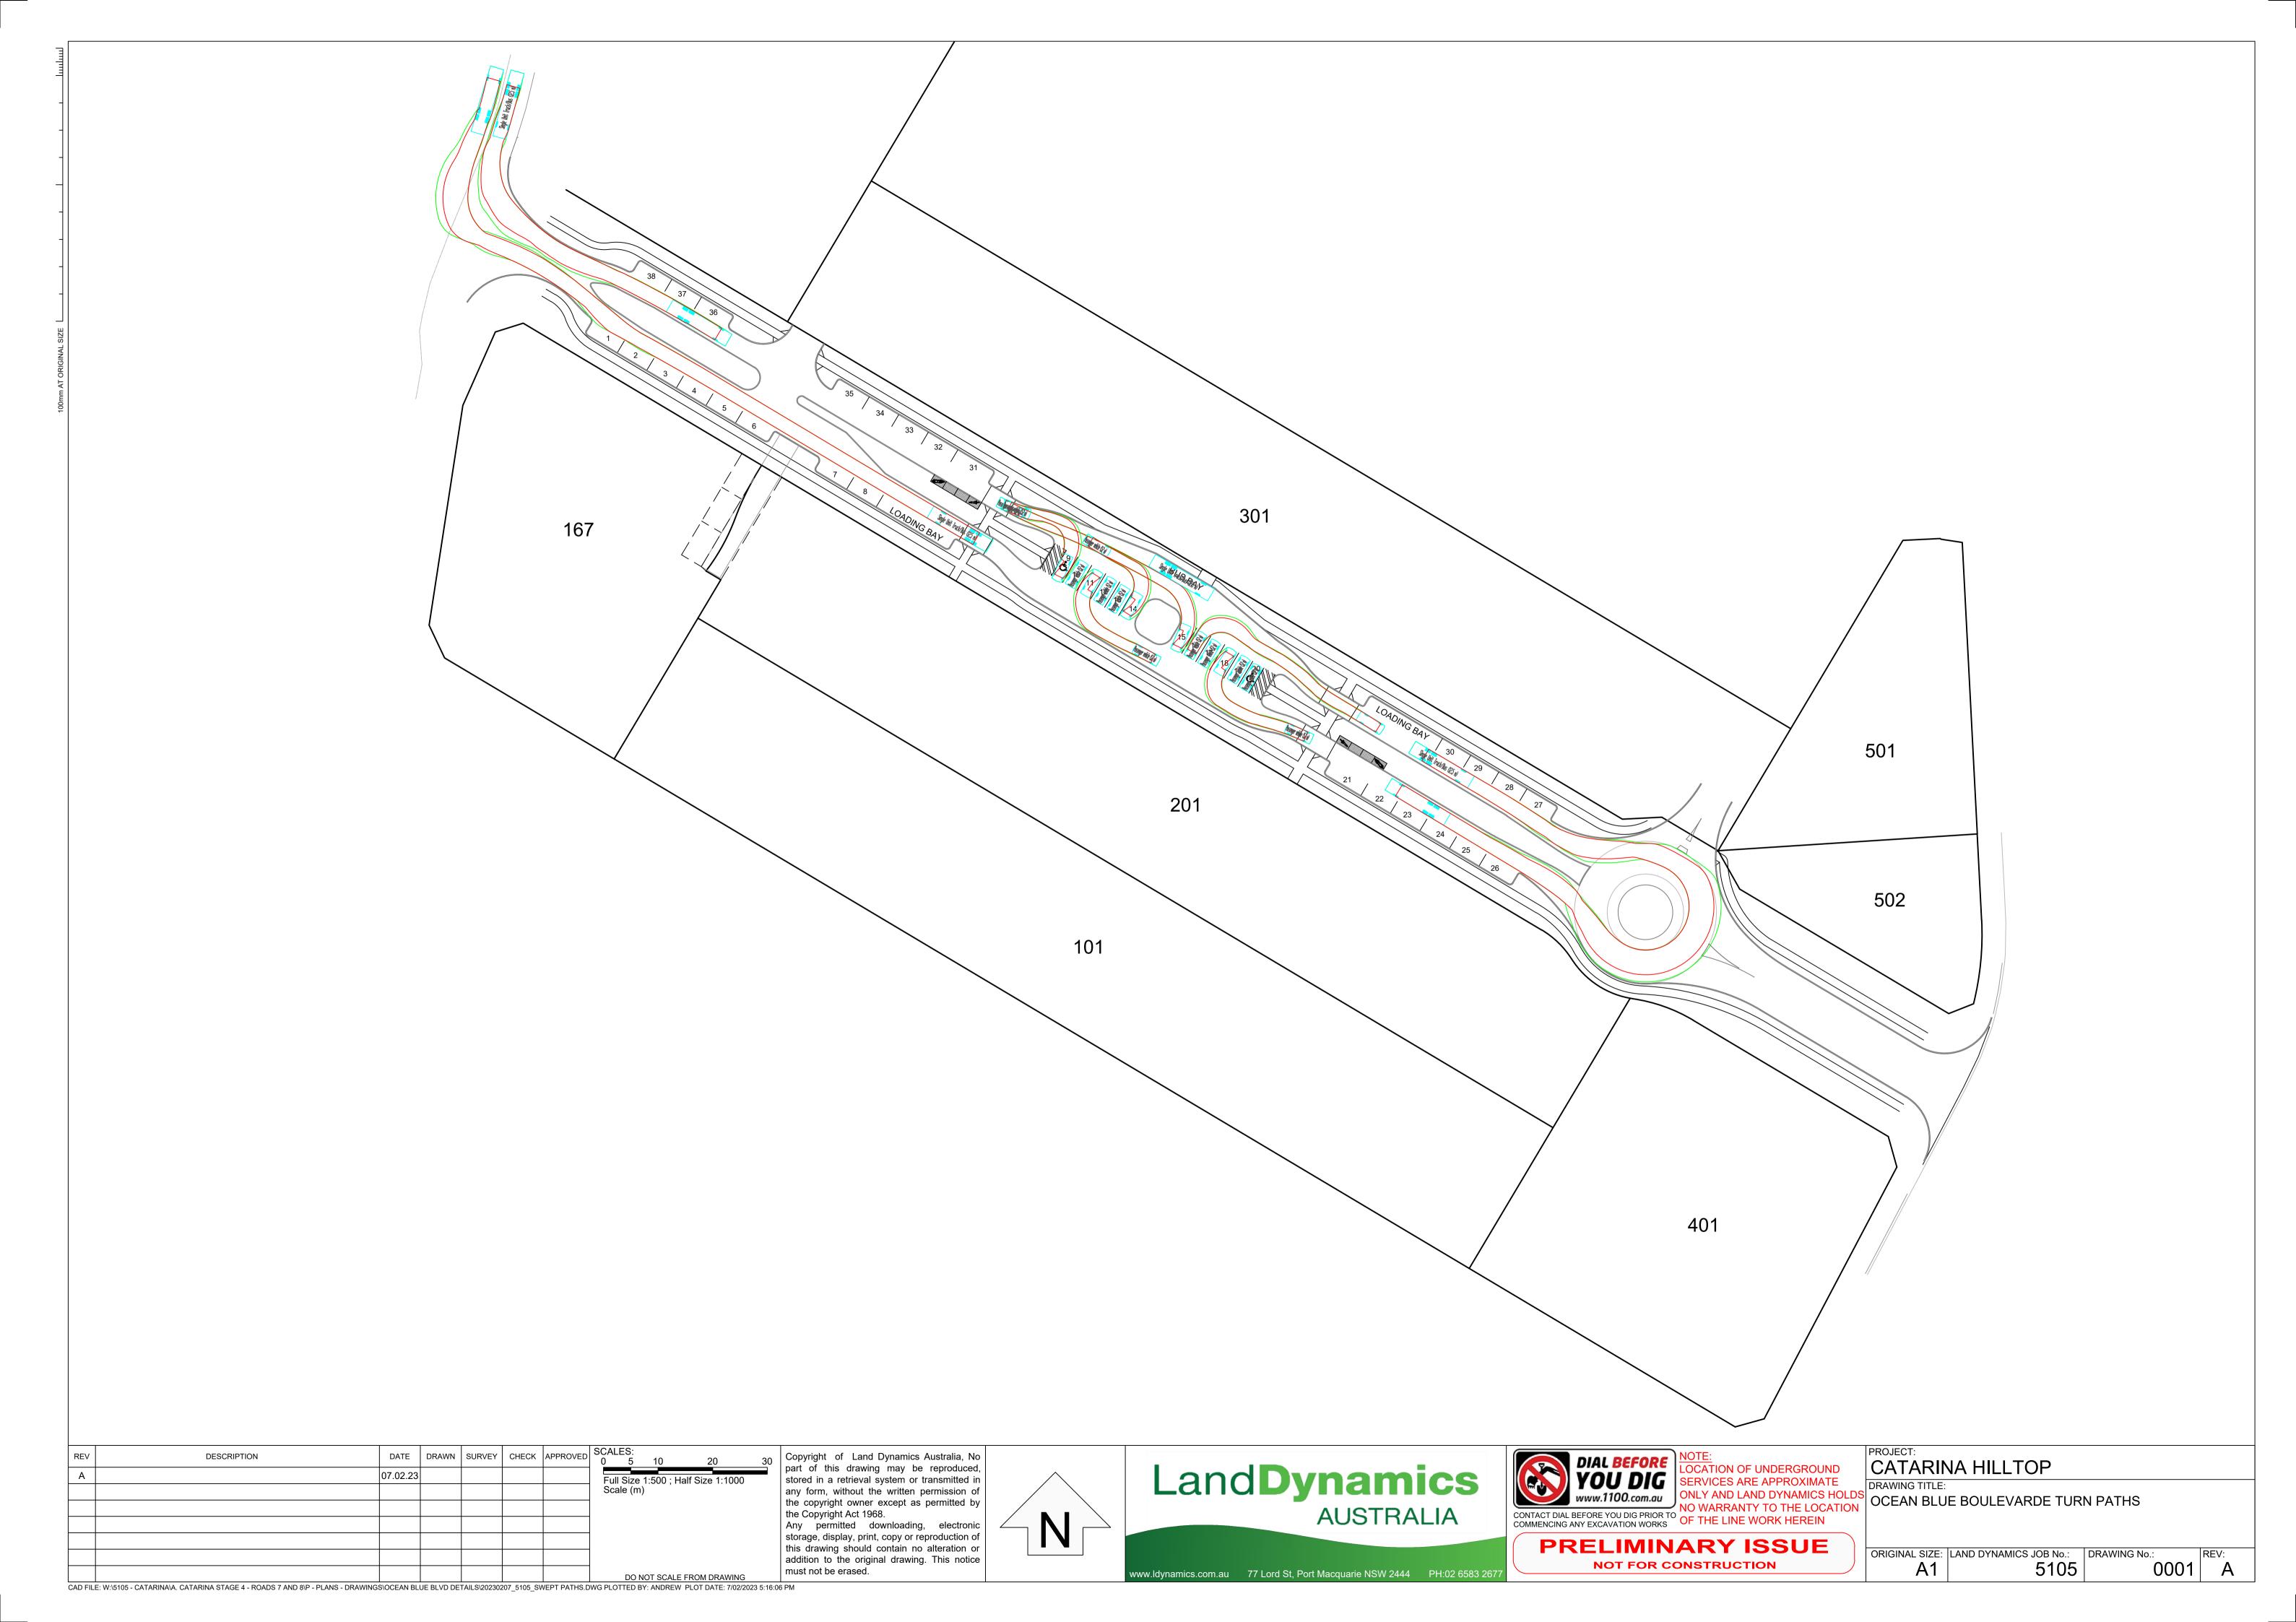

Drawing Number
DA001

Project Number **22101** 

Issue P4

| PO Box 601 Kotara                                                                                                                                                                                                                        | Consultants | Issue | Description               | Date       | Project               | Drawing      |            |
|------------------------------------------------------------------------------------------------------------------------------------------------------------------------------------------------------------------------------------------|-------------|-------|---------------------------|------------|-----------------------|--------------|------------|
| NSW 2289 Ph 49524425<br>Nominated Architect: Daniel Hadley 8209                                                                                                                                                                          |             | 01    | Client Review- Masterplan | 22/08/2022 | Residential Apartment | MASTERPLAN   |            |
| Notes                                                                                                                                                                                                                                    |             | 02    | Masterplan                | 23/08/2022 | Building              |              |            |
| The information contained in the document is copyright and may not be used or<br>reproduced for any other project or purpose.                                                                                                            |             | 10    | Masterplan Updated roads  | 25/08/2022 | Location              | Scale        |            |
| Verify all dimensions and levels on site and report any discrepancies prior to the<br>commencement of work and any ordering of materials.                                                                                                |             | P4    | For Review                | 8/09/2022  | Masterplan for        | 1:1000 @ A3  |            |
| Drawings are to be read in conjunction with all contract documents.  Use figured dimensions only. Do not scale from drawings.  ELK Designs cannot quarantee the accuracy of content and format for copies of drawings                    |             |       |                           |            | Catarina Estate       | 11.000 @ 7.0 |            |
| issued electronically.                                                                                                                                                                                                                   |             |       |                           |            | Client                | DRAWN        | QA CHECKED |
| The completion of the issue details checked and authorised section below is conformation<br>of the status of the drawing. The drawing shall not be used for construction unless<br>endorsed 'For Construction' and authorised for issue. |             |       |                           |            | Justice Fox           | NE, RR       |            |