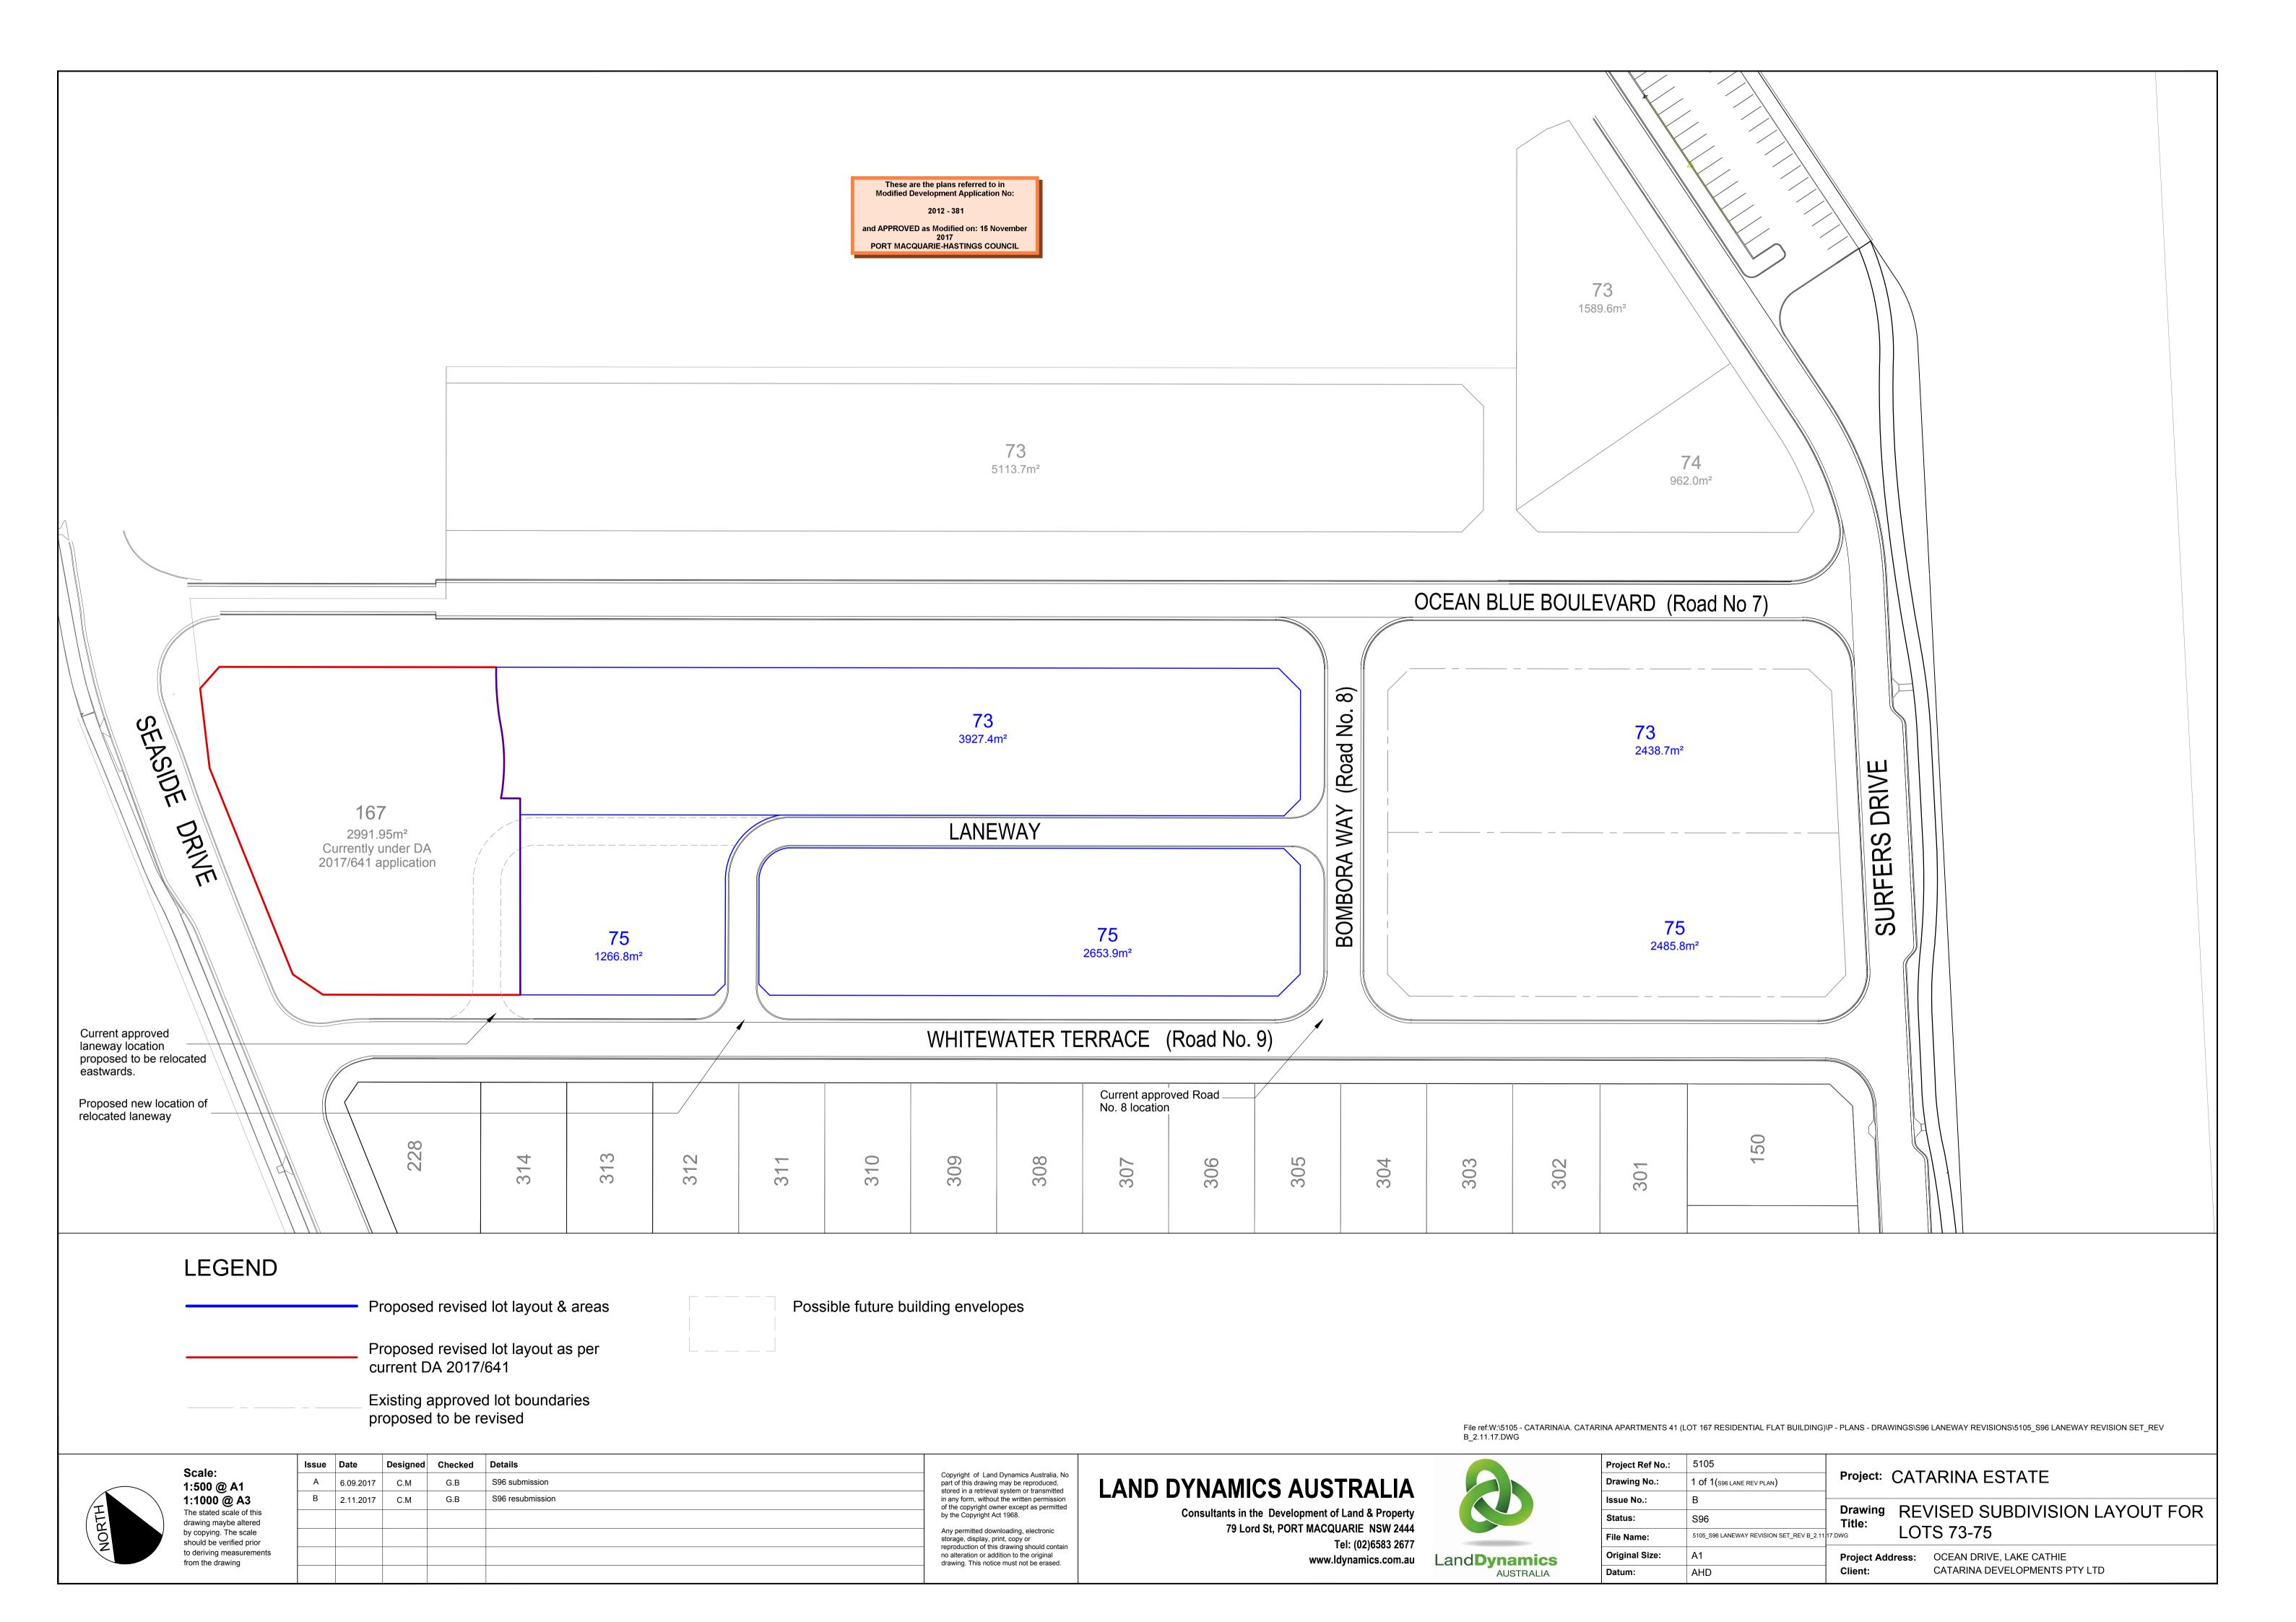

Drawing Number
DA001

Project Number **22101** 

Issue P4

| PO Box 601 Kotara                                                                                                                                                                                                                        | Consultants | Issue | Description               | Date       | Project               | Drawing      |            |
|------------------------------------------------------------------------------------------------------------------------------------------------------------------------------------------------------------------------------------------|-------------|-------|---------------------------|------------|-----------------------|--------------|------------|
| NSW 2289 Ph 49524425<br>Nominated Architect: Daniel Hadley 8209                                                                                                                                                                          |             | 01    | Client Review- Masterplan | 22/08/2022 | Residential Apartment | MASTERPLAN   |            |
| Notes                                                                                                                                                                                                                                    |             | 02    | Masterplan                | 23/08/2022 | Building              |              |            |
| The information contained in the document is copyright and may not be used or<br>reproduced for any other project or purpose.                                                                                                            |             | 10    | Masterplan Updated roads  | 25/08/2022 | Location              | Scale        |            |
| Verify all dimensions and levels on site and report any discrepancies prior to the<br>commencement of work and any ordering of materials.                                                                                                |             | P4    | For Review                | 8/09/2022  | Masterplan for        | 1:1000 @ A3  |            |
| Drawings are to be read in conjunction with all contract documents.  Use figured dimensions only. Do not scale from drawings.  ELK Designs cannot quarantee the accuracy of content and format for copies of drawings                    |             |       |                           |            | Catarina Estate       | 11.000 @ 7.0 |            |
| issued electronically.                                                                                                                                                                                                                   |             |       |                           |            | Client                | DRAWN        | QA CHECKED |
| The completion of the issue details checked and authorised section below is conformation<br>of the status of the drawing. The drawing shall not be used for construction unless<br>endorsed 'For Construction' and authorised for issue. |             |       |                           |            | Justice Fox           | NE, RR       |            |