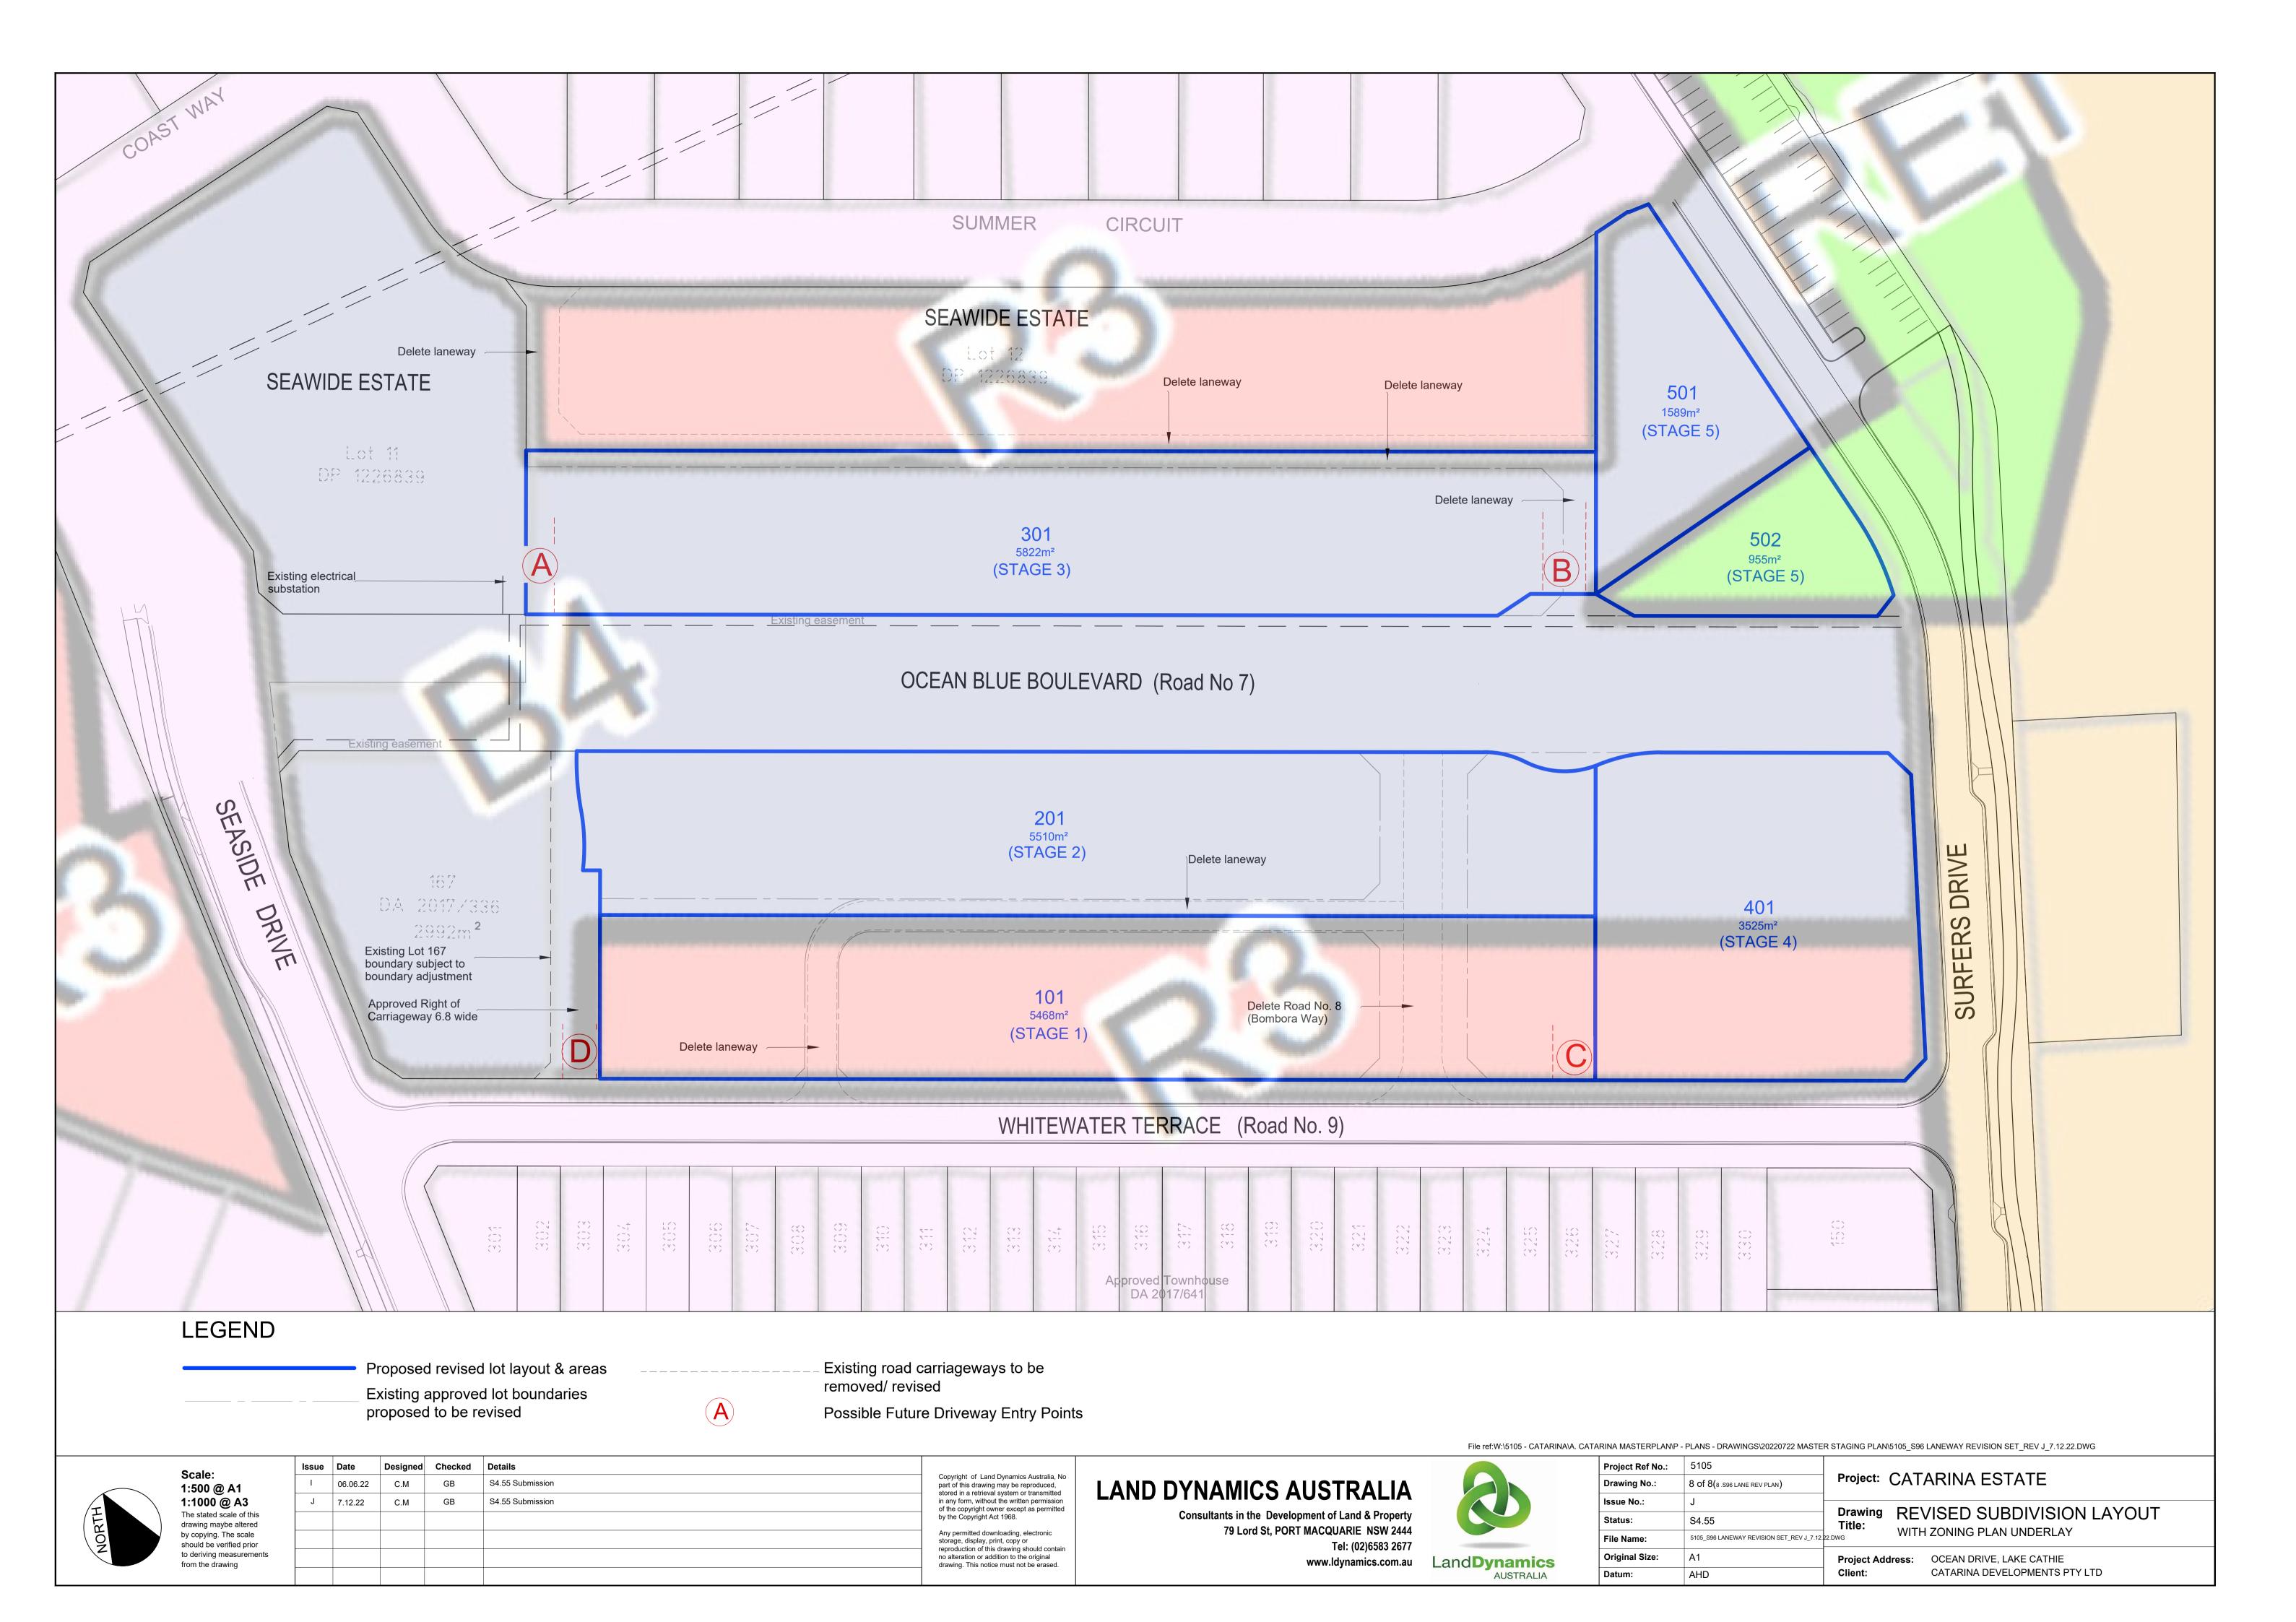

Drawing Number
DA001

Project Number **22101** 

Issue P4

| PO Box 601 Kotara                                                                                                                                                                                                                        | Consultants | Issue | Description               | Date       | Project               | Drawing      |            |
|------------------------------------------------------------------------------------------------------------------------------------------------------------------------------------------------------------------------------------------|-------------|-------|---------------------------|------------|-----------------------|--------------|------------|
| NSW 2289 Ph 49524425<br>Nominated Architect: Daniel Hadley 8209                                                                                                                                                                          |             | 01    | Client Review- Masterplan | 22/08/2022 | Residential Apartment | MASTERPLAN   |            |
| Notes                                                                                                                                                                                                                                    |             | 02    | Masterplan                | 23/08/2022 | Building              |              |            |
| The information contained in the document is copyright and may not be used or<br>reproduced for any other project or purpose.                                                                                                            |             | 10    | Masterplan Updated roads  | 25/08/2022 | Location              | Scale        |            |
| Verify all dimensions and levels on site and report any discrepancies prior to the<br>commencement of work and any ordering of materials.                                                                                                |             | P4    | For Review                | 8/09/2022  | Masterplan for        | 1:1000 @ A3  |            |
| Drawings are to be read in conjunction with all contract documents.  Use figured dimensions only. Do not scale from drawings.  ELK Designs cannot quarantee the accuracy of content and format for copies of drawings                    |             |       |                           |            | Catarina Estate       | 11.000 @ 7.0 |            |
| issued electronically.                                                                                                                                                                                                                   |             |       |                           |            | Client                | DRAWN        | QA CHECKED |
| The completion of the issue details checked and authorised section below is conformation<br>of the status of the drawing. The drawing shall not be used for construction unless<br>endorsed 'For Construction' and authorised for issue. |             |       |                           |            | Justice Fox           | NE, RR       |            |