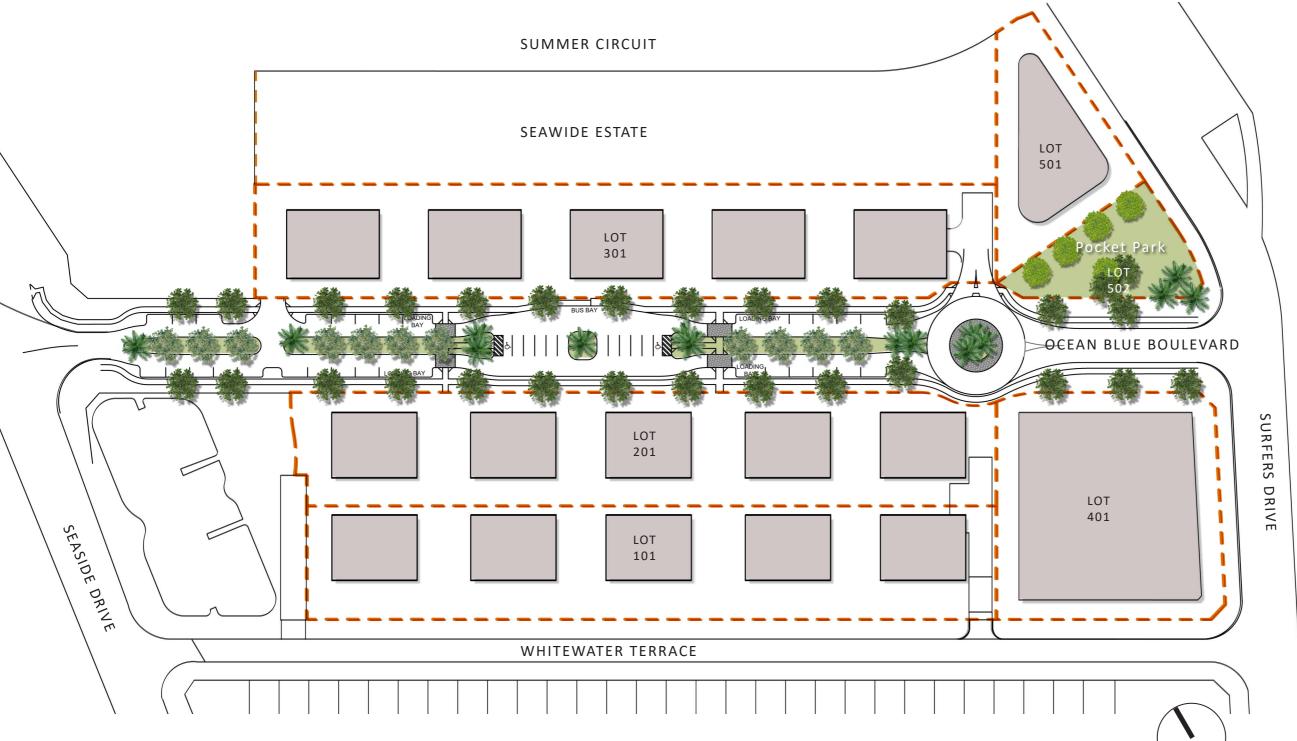

## INDICATIVE PUBLIC STREETSCAPE PLANT SCHEDULE

| S                           | Archontophoenix cunninghamiana | Bangalow Palm          |  |  |  |
|-----------------------------|--------------------------------|------------------------|--|--|--|
| Ë                           | Cupaniopsis anacardioides      | Tuckeroo               |  |  |  |
| T R                         | Melaleuca quinquenervia        | Broad-leaved Paperbark |  |  |  |
|                             | Tristaniopsis laurina          | Water Gum              |  |  |  |
| GRASSES AND<br>GROUNDCOVERS | Banksia integrifolia           | Coastal Banksia        |  |  |  |
|                             | Carpobrotus glaucescens        | Pigface                |  |  |  |
|                             | Casuarina glauca               | River Oak              |  |  |  |
|                             | Hibbertia scandens             | Guinea Flower          |  |  |  |
|                             | Hardenbergia violacea          | False Sarsaparilla     |  |  |  |
|                             | Ficinia nodosa                 | Knobby Club Rush       |  |  |  |
|                             | Lomandra longifolia            | Mat Rush               |  |  |  |

## INDICATIVE PUBLIC STREETSCAPE TREE LEGEND

Archontophoenix cunninghamiana

Cupaniopsis anacardioides

PLAN:

Modified Exhibit 6B

SCALE: 1:1000@A3

DATE: 11 Sept 2022

CLIENT: Justice Fox

LANDSCAPE ARCHITECT: Rebecca Doblo Myrtle Street Dorrigo 2453

PROJECT:

CATARINA ESTATE
HILLTOP VILLAGE