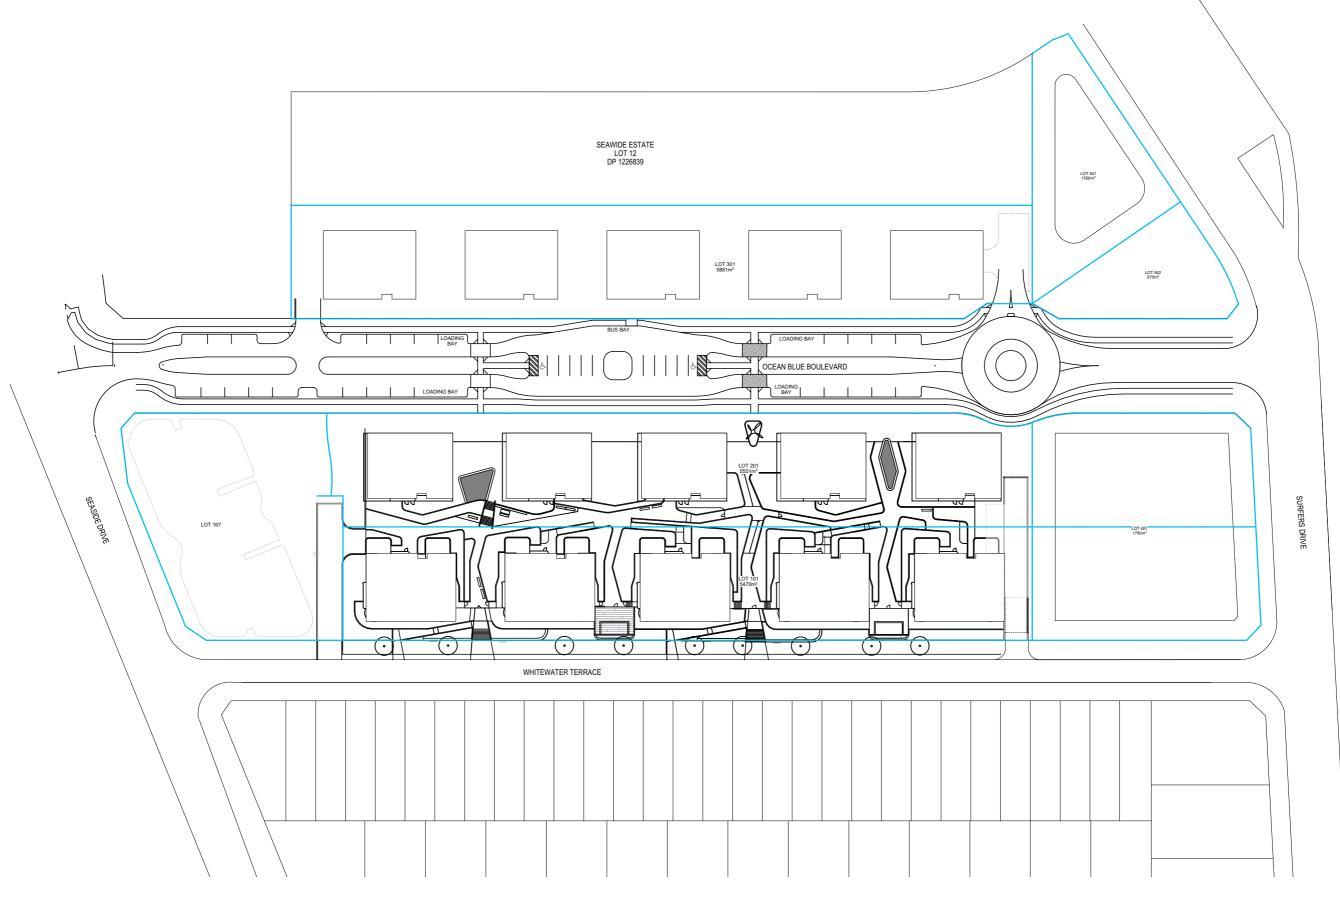

Drawing Number
DA001

Project Number **22101** 

Issue P4

| PO Box 601 Kotara                                                                                                                                                                                                                        | Consultants | Issue | Description               | Date       | Project               | Drawing      |            |
|------------------------------------------------------------------------------------------------------------------------------------------------------------------------------------------------------------------------------------------|-------------|-------|---------------------------|------------|-----------------------|--------------|------------|
| NSW 2289 Ph 49524425<br>Nominated Architect: Daniel Hadley 8209                                                                                                                                                                          |             | 01    | Client Review- Masterplan | 22/08/2022 | Residential Apartment | MASTERPLAN   |            |
| Notes                                                                                                                                                                                                                                    |             | 02    | Masterplan                | 23/08/2022 | Building              |              |            |
| The information contained in the document is copyright and may not be used or<br>reproduced for any other project or purpose.                                                                                                            |             | 10    | Masterplan Updated roads  | 25/08/2022 | Location              | Scale        |            |
| Verify all dimensions and levels on site and report any discrepancies prior to the<br>commencement of work and any ordering of materials.                                                                                                |             | P4    | For Review                | 8/09/2022  | Masterplan for        | 1:1000 @ A3  |            |
| Drawings are to be read in conjunction with all contract documents.  Use figured dimensions only. Do not scale from drawings.  ELK Designs cannot quarantee the accuracy of content and format for copies of drawings                    |             |       |                           |            | Catarina Estate       | 11.000 @ 7.0 |            |
| issued electronically.                                                                                                                                                                                                                   |             |       |                           |            | Client                | DRAWN        | QA CHECKED |
| The completion of the issue details checked and authorised section below is conformation<br>of the status of the drawing. The drawing shall not be used for construction unless<br>endorsed 'For Construction' and authorised for issue. |             |       |                           |            | Justice Fox           | NE, RR       |            |